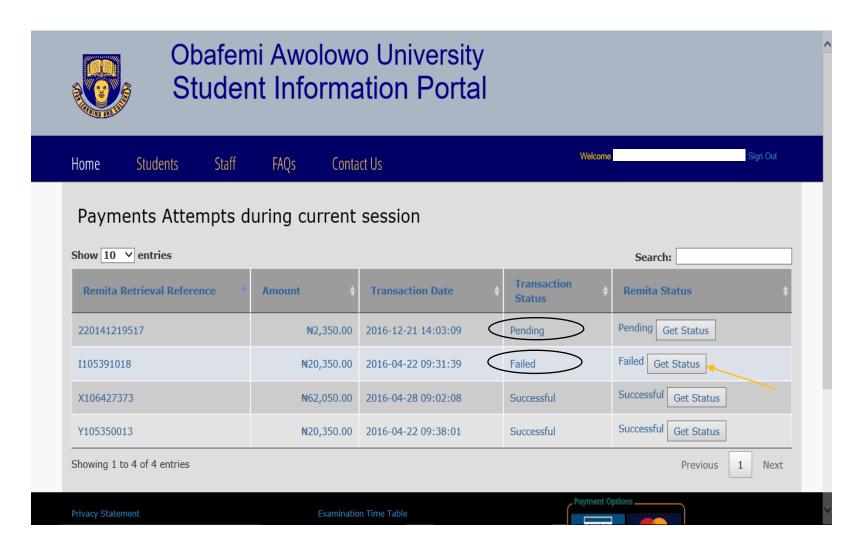

• Where your transaction is pending, click on corresponding **GET STATUS** button.

**NB:** If this problem persists, submit an evidence of payment (bank slip, remita receipts or profile print-out) to the University Computer Centre Enquiry Office: Room M15, Computer Building, O.A.U. Ile-Ife.