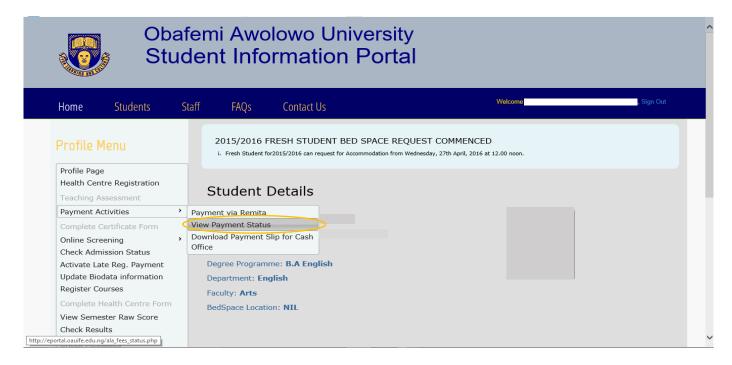

## Freshers/Returning Students' Payment Confirmation

- Did you pay via Remita?
- Was your payment made over an hour ago?If YES,
- Connect to the Internet
- Log in to your profile on the University ePortal: <u>eportal.oauife.edu.ng</u>
- Go to <u>Payment Activities</u> AND Click on <u>View Payment Status</u>.